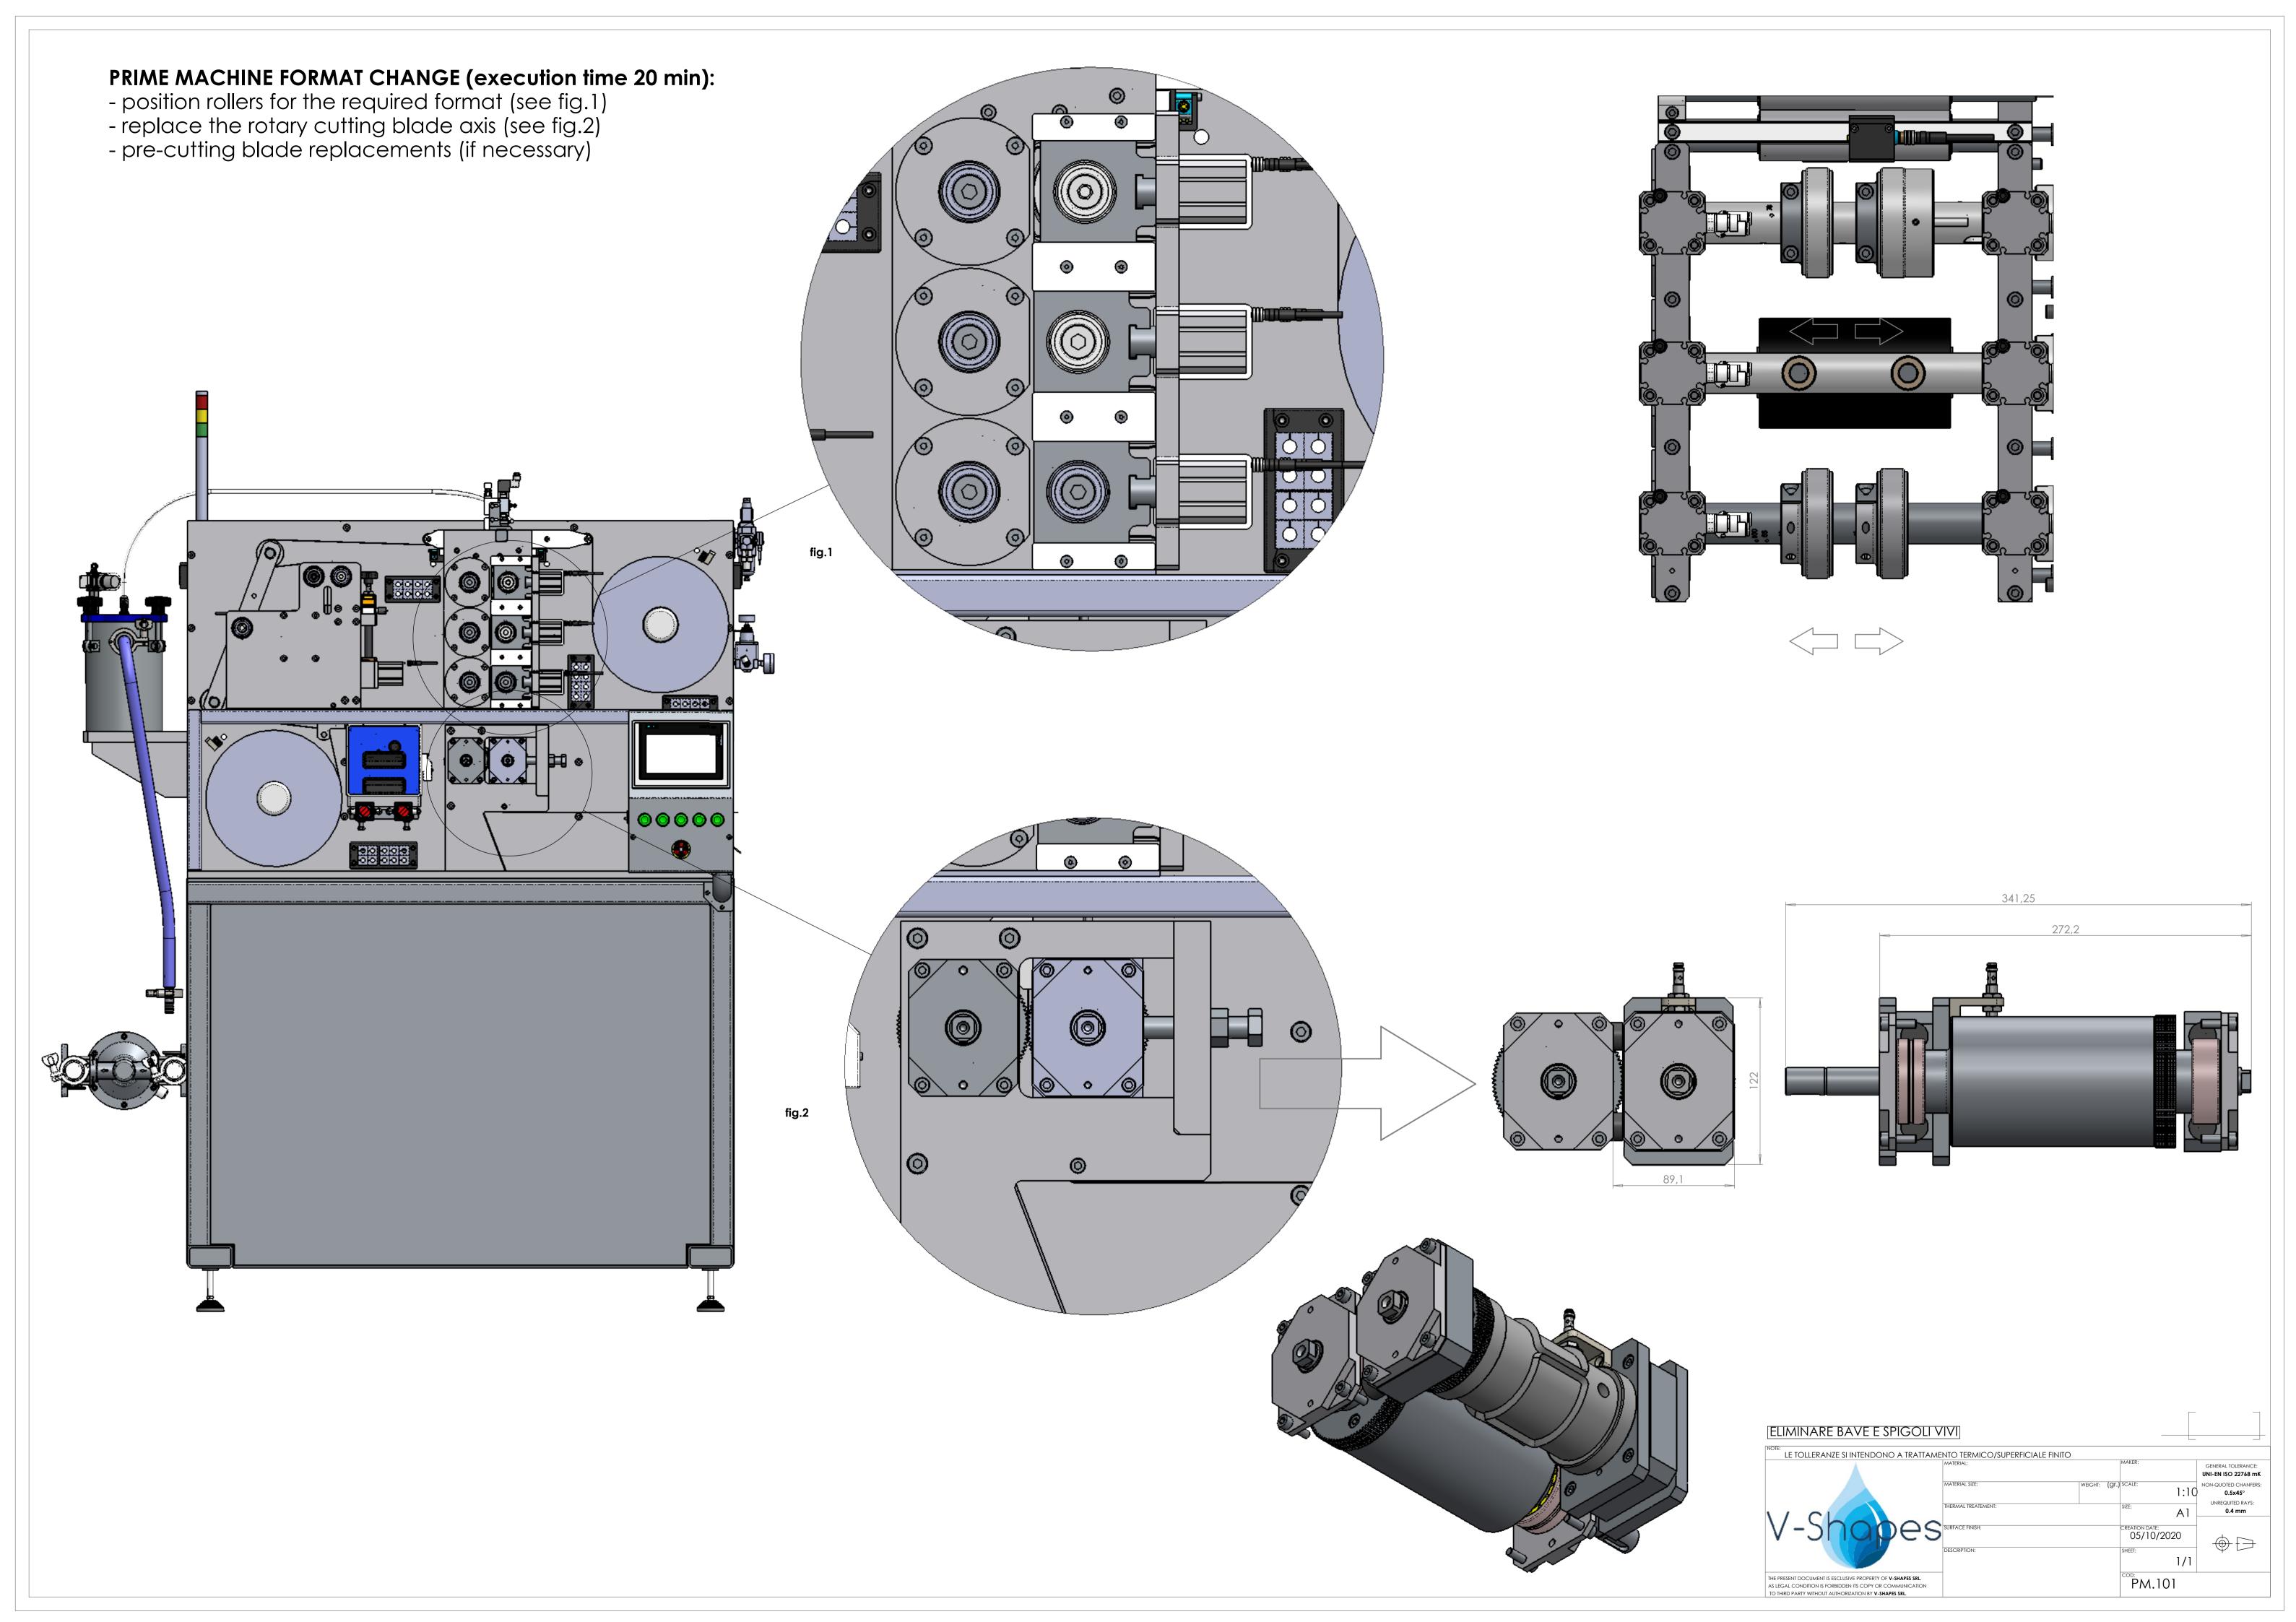

Internal and external precut area.
the internal pre-cut position is fixed while the external pre-cut is manually adjustable related to sachet size.

**Print area** for batch and expiry date Printing area 47x32 mm.

## sealing area:

- welding by hot rollers and crossbar
- synchronized control through notch control photocells
   during sealing the product is dosed through the nozzle, with the possibility of dosing continuously or in phase the quantity of product to be dosed can be set by means of a

pneumatic pump.

## blanking area

the rotary cutter separates the sachets from the scrap.

| ELIMINARE BAVE E SPIGOLI V                                                                                            | /IVI                |                                      |          |                                           |
|-----------------------------------------------------------------------------------------------------------------------|---------------------|--------------------------------------|----------|-------------------------------------------|
| LE TOLLERANZE SI INTENDONO A TRATTAMENTO TERMICO/SUPERFICIALE FINITO                                                  |                     |                                      |          |                                           |
| V-Shopes                                                                                                              | MATERIAL:           |                                      | MAKER:   | GENERAL TOLERANCE:<br>UNI-EN ISO 22768 mK |
|                                                                                                                       | MATERIAL SIZE:      | weight: (gr.                         | ) SCALE: | :5 NON-QUOTED CHANFERS                    |
|                                                                                                                       | THERMAL TREATEMENT: |                                      | SIZE:    | UNREQUITED RAYS: 0.4 mm                   |
|                                                                                                                       | SURFACE FINISH:     | CE FINISH: CREATION DATE: 05/10/2020 |          |                                           |
|                                                                                                                       | DESCRIPTION:        |                                      | SHEET:   | /1                                        |
| THE PRESENT DOCUMENT IS ESCLUSIVE PROPERTY OF V-SHAPES SRL. AS LEGAL CONDITION IS FORBIDDEN ITS COPY OR COMMUNICATION |                     |                                      | PM.101   | ,                                         |