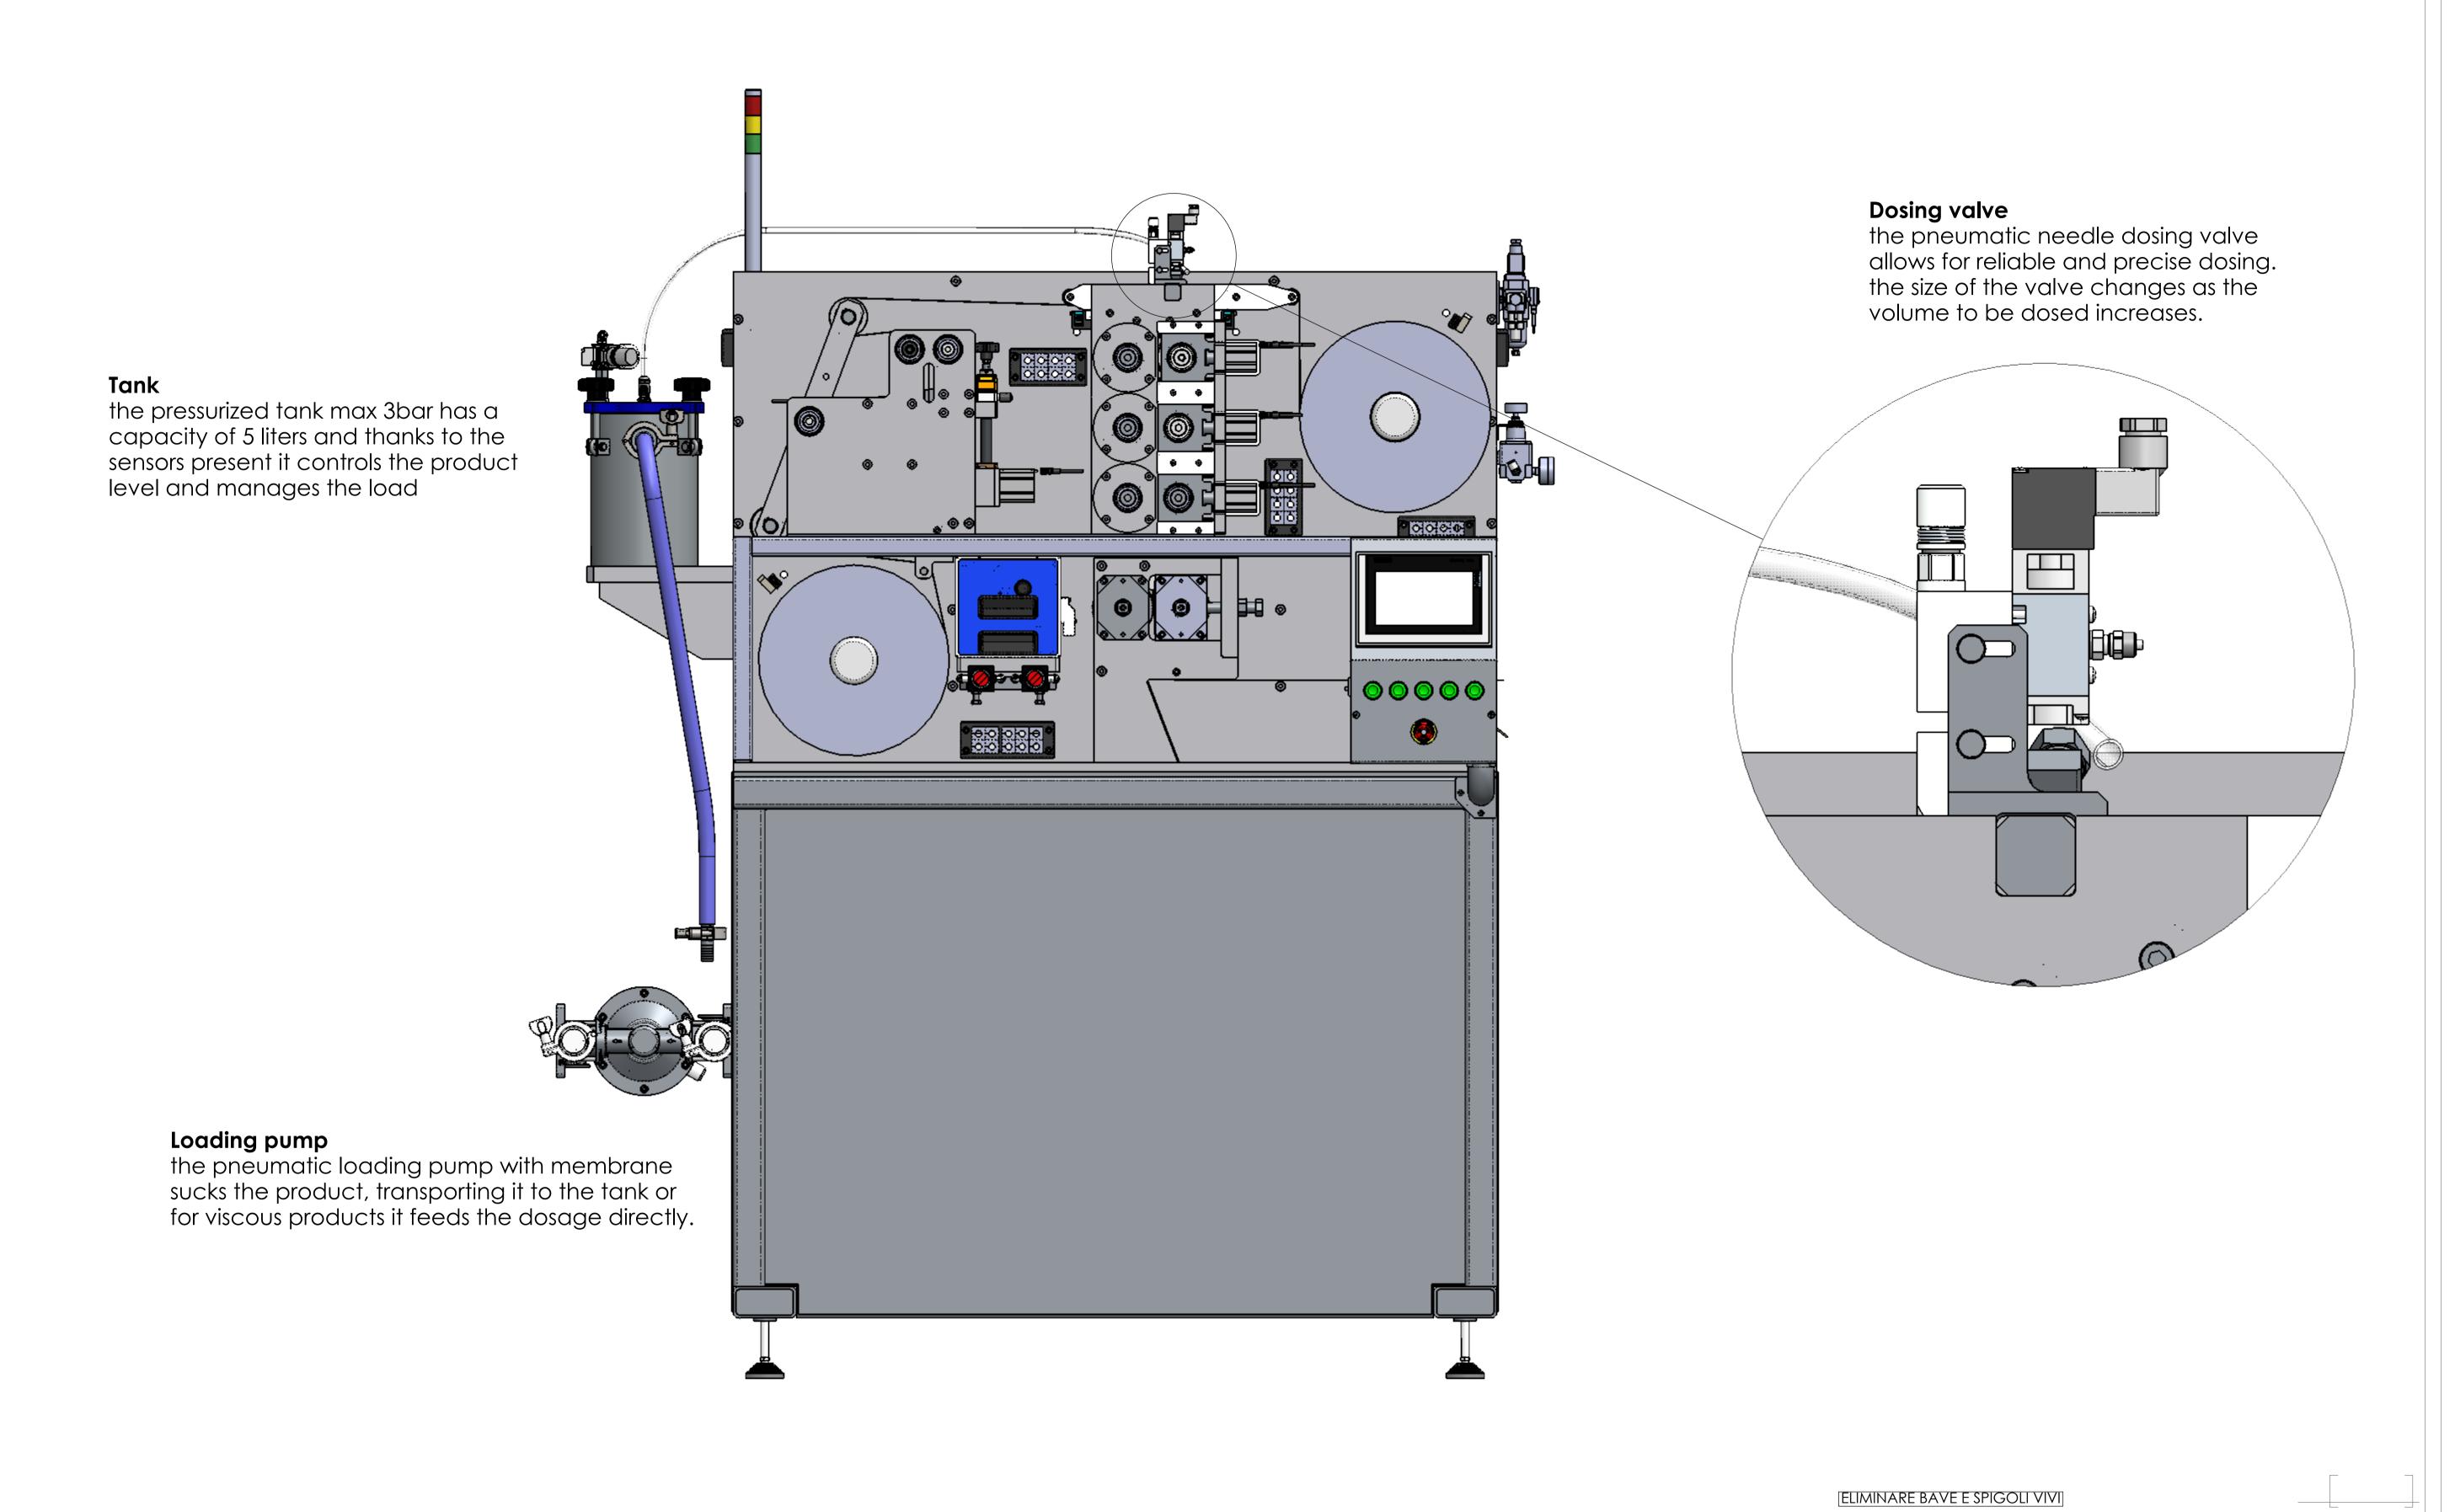

## sealing area:

- welding by hot rollers and crossbar
- synchronized control through notch control photocells
   during sealing the product is dosed through the nozzle, with the possibility of dosing continuously or in phase the quantity of product to be dosed can be set by means of a

pneumatic pump.