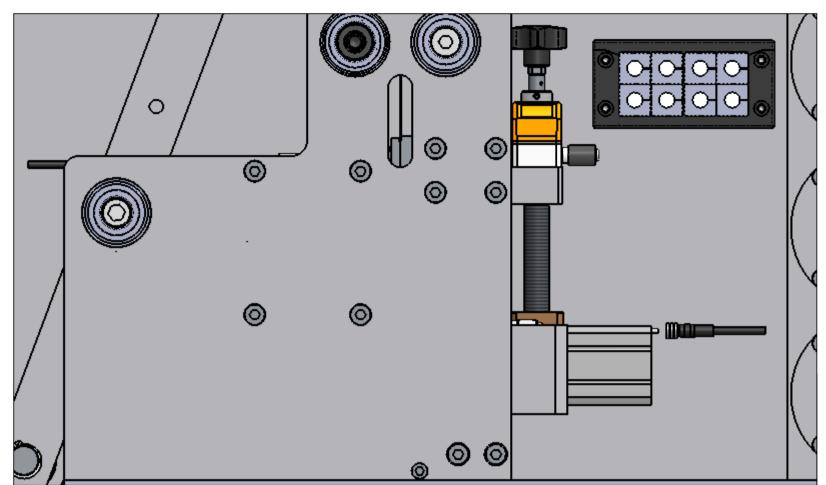

Internal and external precut area.
the internal pre-cut position is fixed while the external pre-cut is manually adjustable related to sachet size.

**Print area** for batch and expiry date Printing area 47x32 mm.