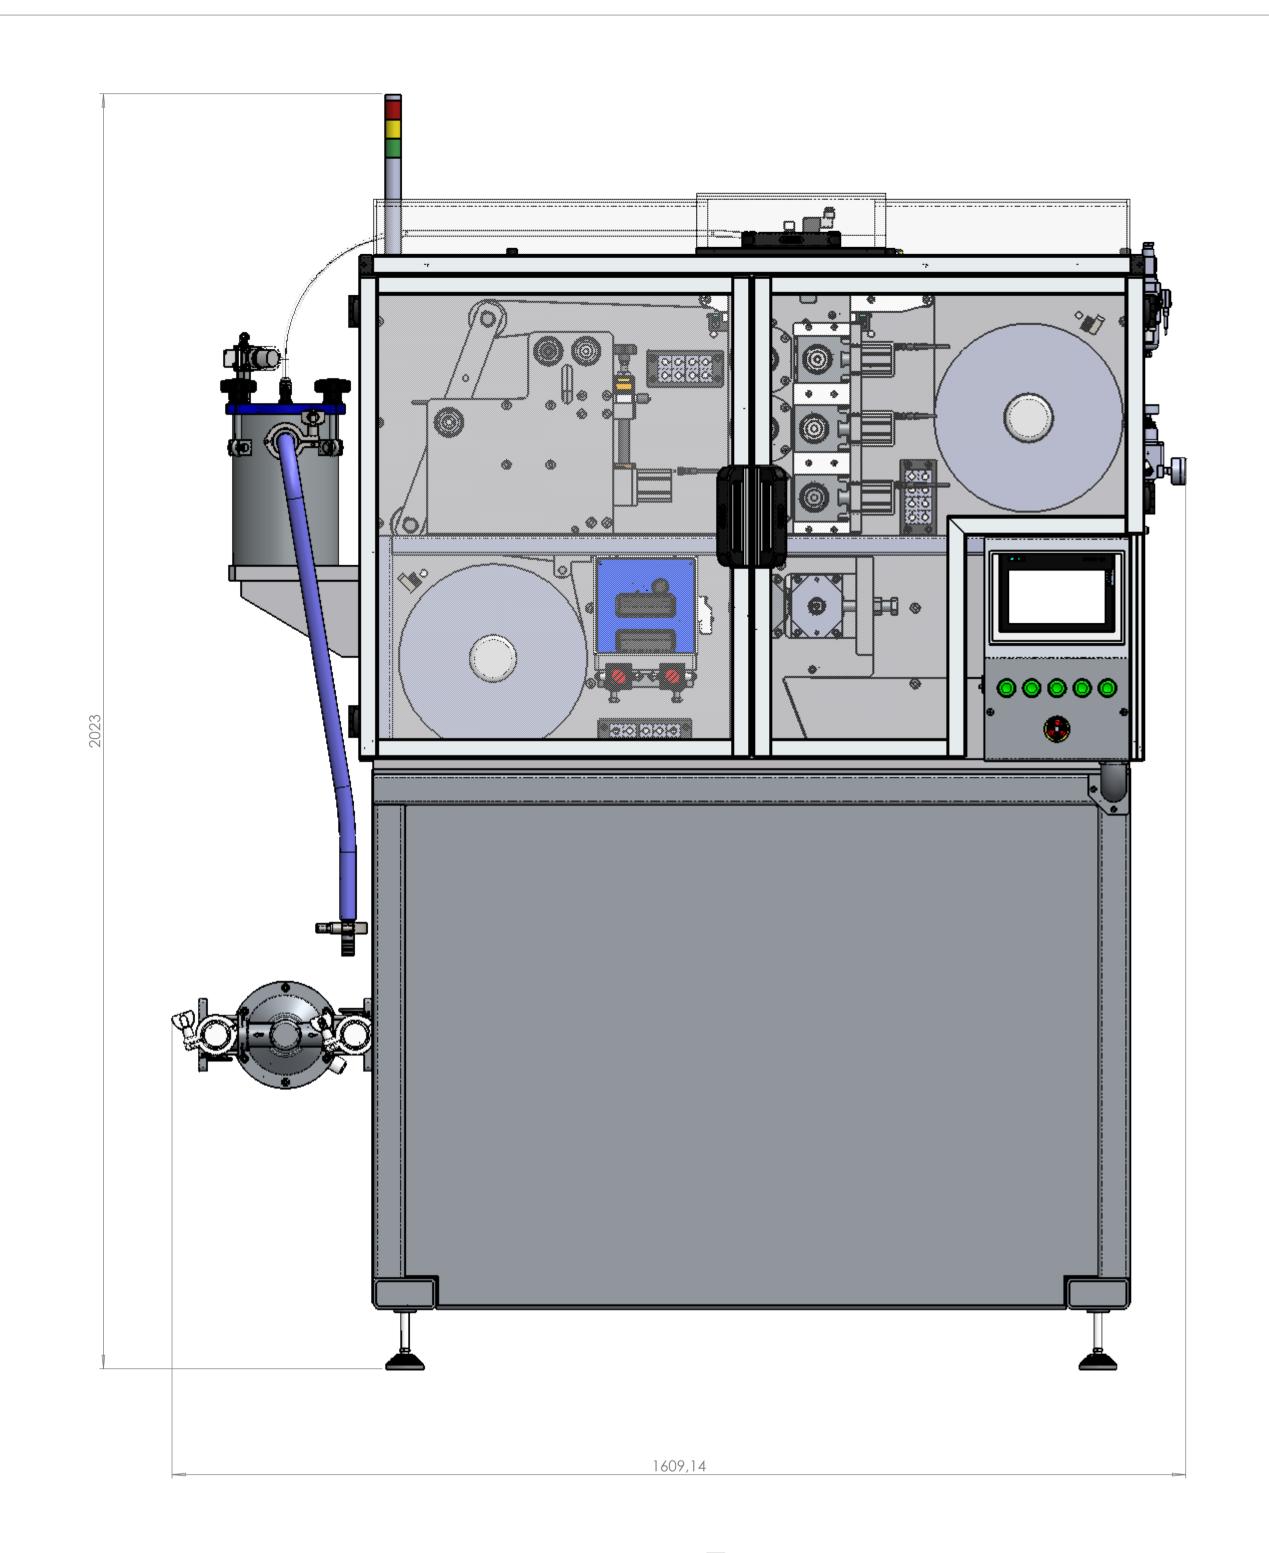

Internal and external precut area.
the internal pre-cut position is fixed while the external pre-cut is manually adjustable related to sachet size.

**Print area** for batch and expiry date Printing area 47x32 mm.

## sealing area:

- welding by hot rollers and crossbar
- synchronized control through notch control photocells
   during sealing the product is dosed through the nozzle, with the possibility of dosing continuously or in phase the quantity of product to be dosed can be set by means of a

pneumatic pump.

## blanking area

the rotary cutter separates the sachets from the scrap.

| ELIMINARE BAVE E SPIGOLI V                                                                                            | /IVI                |                                      |          |                                           |
|-----------------------------------------------------------------------------------------------------------------------|---------------------|--------------------------------------|----------|-------------------------------------------|
| LE TOLLERANZE SI INTENDONO A TRATTAMENTO TERMICO/SUPERFICIALE FINITO                                                  |                     |                                      |          |                                           |
| V-Shopes                                                                                                              | MATERIAL:           |                                      | MAKER:   | GENERAL TOLERANCE:<br>UNI-EN ISO 22768 mK |
|                                                                                                                       | MATERIAL SIZE:      | weight: (gr.                         | ) SCALE: | :5 NON-QUOTED CHANFERS                    |
|                                                                                                                       | THERMAL TREATEMENT: |                                      | SIZE:    | UNREQUITED RAYS: 0.4 mm                   |
|                                                                                                                       | SURFACE FINISH:     | CE FINISH: CREATION DATE: 05/10/2020 |          |                                           |
|                                                                                                                       | DESCRIPTION:        |                                      | SHEET:   | /1                                        |
| THE PRESENT DOCUMENT IS ESCLUSIVE PROPERTY OF V-SHAPES SRL. AS LEGAL CONDITION IS FORBIDDEN ITS COPY OR COMMUNICATION |                     |                                      | PM.101   | ,                                         |