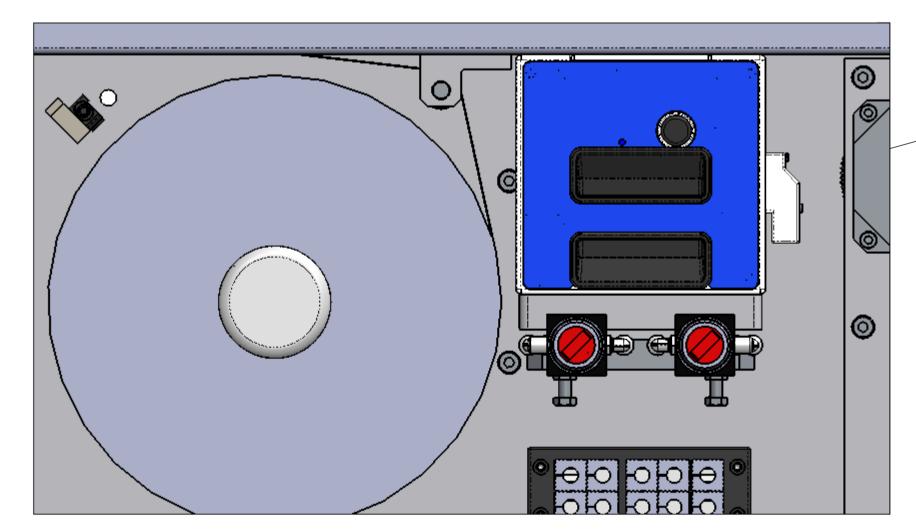

Internal and external precut area.
the internal pre-cut position is fixed while the external pre-cut is manually adjustable related to sachet size.

**Print area** for batch and expiry date Printing area 47x32 mm.