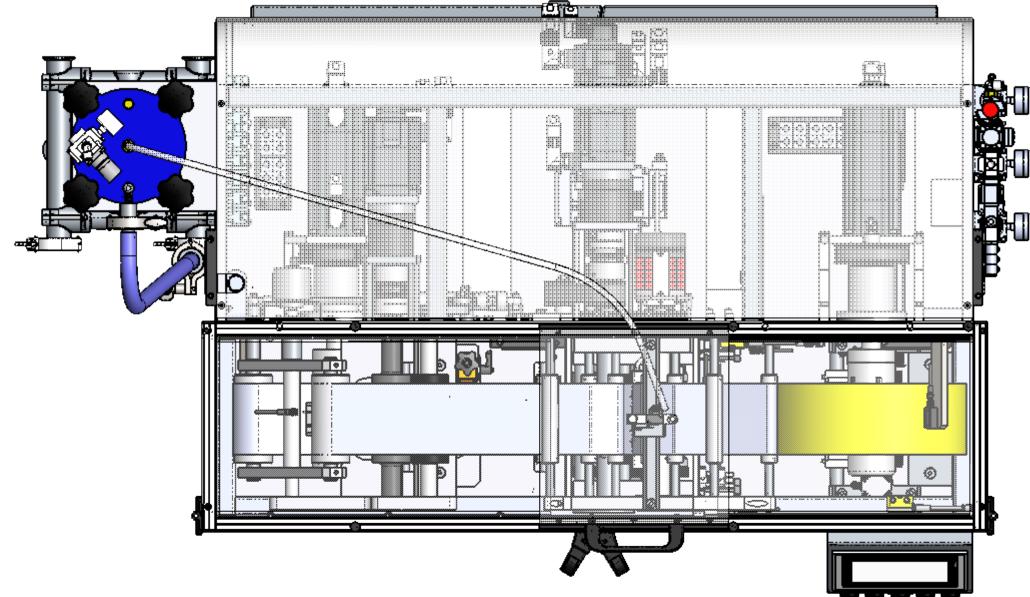

Internal and external precut area.
the internal pre-cut position is fixed while the external pre-cut is manually adjustable related to sachet size.

**Print area** for batch and expiry date Printing area 47x32 mm.

## sealing area:

- welding by hot rollers and crossbar
- synchronized control through notch control photocells
   during sealing the product is dosed through the nozzle, with the possibility of dosing continuously or in phase the quantity of product to be dosed can be set by means of a

## blanking area

the rotary cutter separates the sachets from the scrap.

| ELIMINARE BAVE E SPIGOLI V                                                                                            | /IVI                |                                      |          |                                           |
|-----------------------------------------------------------------------------------------------------------------------|---------------------|--------------------------------------|----------|-------------------------------------------|
| LE TOLLERANZE SI INTENDONO A TRATTAMENTO TERMICO/SUPERFICIALE FINITO                                                  |                     |                                      |          |                                           |
| V-Shopes                                                                                                              | MATERIAL:           |                                      | MAKER:   | GENERAL TOLERANCE:<br>UNI-EN ISO 22768 mK |
|                                                                                                                       | MATERIAL SIZE:      | weight: (gr.                         | ) SCALE: | :5 NON-QUOTED CHANFERS                    |
|                                                                                                                       | THERMAL TREATEMENT: |                                      | SIZE:    | UNREQUITED RAYS: 0.4 mm                   |
|                                                                                                                       | SURFACE FINISH:     | CE FINISH: CREATION DATE: 05/10/2020 |          |                                           |
|                                                                                                                       | DESCRIPTION:        |                                      | SHEET:   | /1                                        |
| THE PRESENT DOCUMENT IS ESCLUSIVE PROPERTY OF V-SHAPES SRL. AS LEGAL CONDITION IS FORBIDDEN ITS COPY OR COMMUNICATION |                     |                                      | PM.101   | ,                                         |