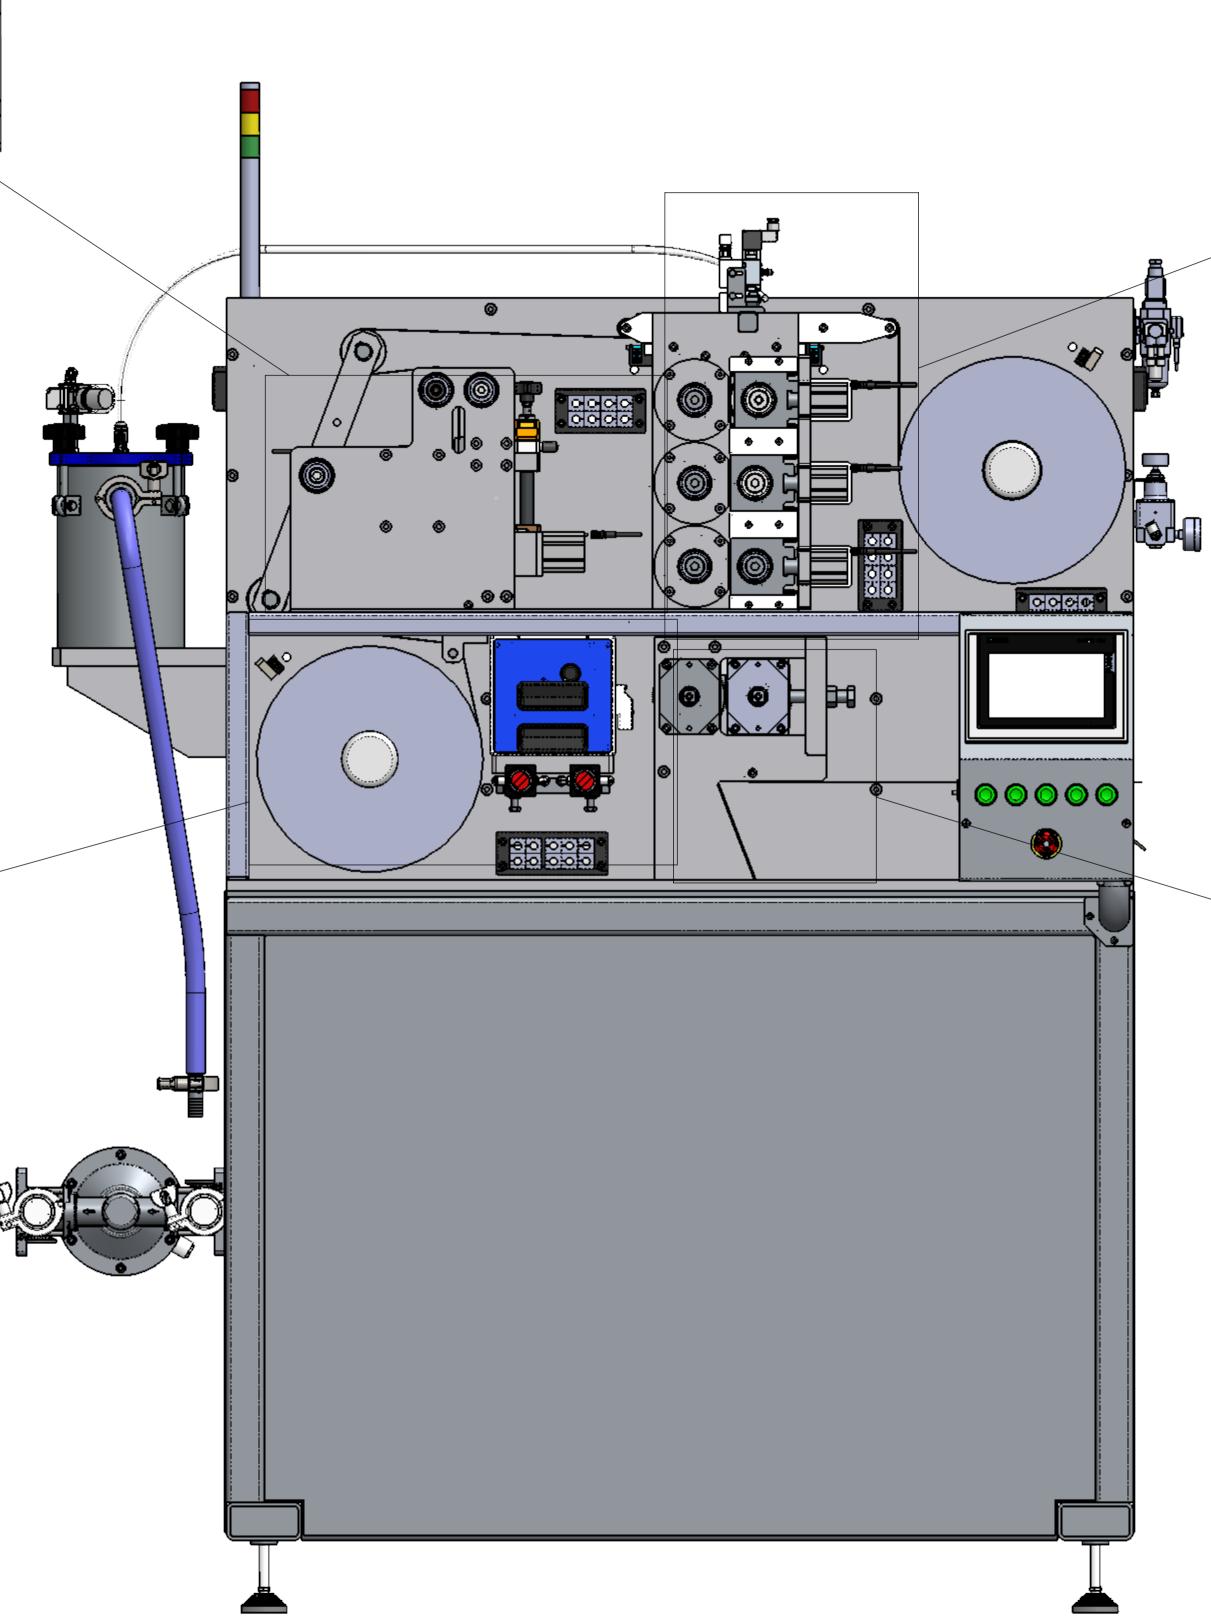

Internal and external precut area.
the internal pre-cut position is fixed while the external pre-cut is manually adjustable related to sachet size.

**Print area** for batch and expiry date Printing area 47x32 mm.

## sealing area:

- welding by hot rollers and crossbar
- synchronized control through notch control photocells
   during sealing the product is dosed through the nozzle, with the possibility of dosing continuously or in phase the quantity of product to be dosed can be set by means of a

pneumatic pump.

## blanking area

the rotary cutter separates the sachets from the scrap.

| ELIMINARE BAVE E SPIGOLI V                                                                                            | /IVI                |                                      |          |                                           |
|-----------------------------------------------------------------------------------------------------------------------|---------------------|--------------------------------------|----------|-------------------------------------------|
| LE TOLLERANZE SI INTENDONO A TRATTAMENTO TERMICO/SUPERFICIALE FINITO                                                  |                     |                                      |          |                                           |
| V-Shopes                                                                                                              | MATERIAL:           |                                      | MAKER:   | GENERAL TOLERANCE:<br>UNI-EN ISO 22768 mK |
|                                                                                                                       | MATERIAL SIZE:      | weight: (gr.                         | ) SCALE: | :5 NON-QUOTED CHANFERS                    |
|                                                                                                                       | THERMAL TREATEMENT: |                                      | SIZE:    | UNREQUITED RAYS: 0.4 mm                   |
|                                                                                                                       | SURFACE FINISH:     | CE FINISH: CREATION DATE: 05/10/2020 |          |                                           |
|                                                                                                                       | DESCRIPTION:        |                                      | SHEET:   | /1                                        |
| THE PRESENT DOCUMENT IS ESCLUSIVE PROPERTY OF V-SHAPES SRL. AS LEGAL CONDITION IS FORBIDDEN ITS COPY OR COMMUNICATION |                     |                                      | PM.101   | ,                                         |