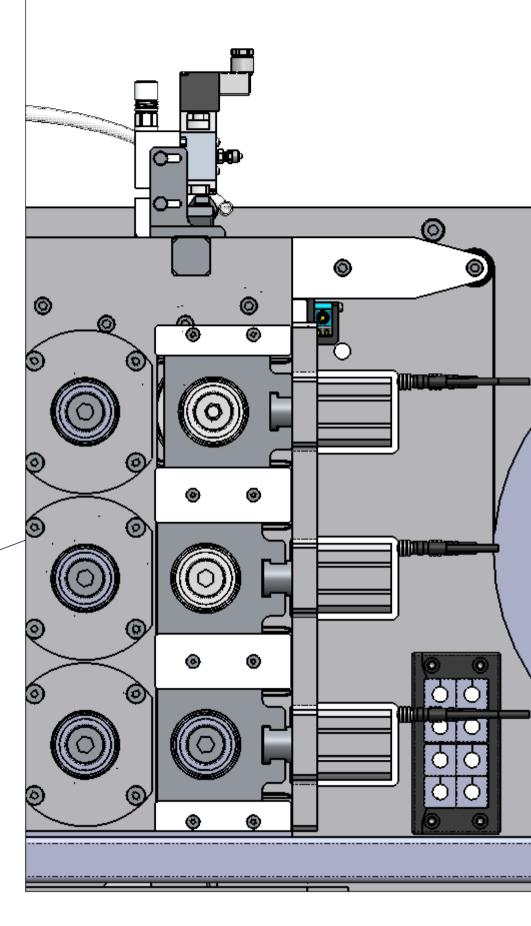

## sealing area:

- welding by hot rollers and crossbar
- synchronized control through notch control photocells
   during sealing the product is dosed through the nozzle, with the possibility of dosing continuously or in phase the quantity of product to be dosed can be set by means of a

pneumatic pump.