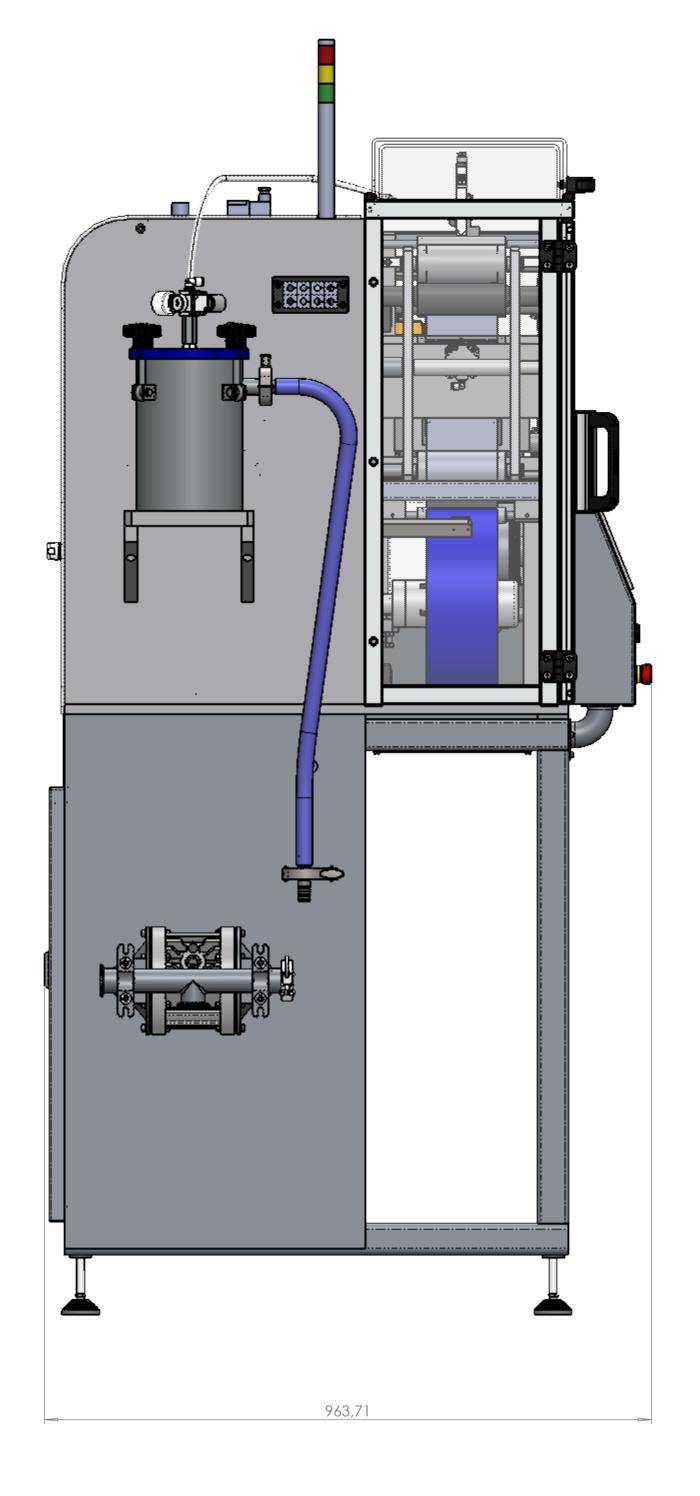

Internal and external precut area.
the internal pre-cut position is fixed while the external pre-cut is manually adjustable related to sachet size.



**Print area** for batch and expiry date Printing area 47x32 mm.





## sealing area:

- welding by hot rollers and crossbar
- synchronized control through notch control photocells
   during sealing the product is dosed through the nozzle, with the possibility of dosing continuously or in phase the quantity of product to be dosed can be set by means of a

pneumatic pump.



## blanking area

the rotary cutter separates the sachets from the scrap.

| ELIMINARE BAVE E SPIGOLI V                                                                                            | /IVI                |                                      |